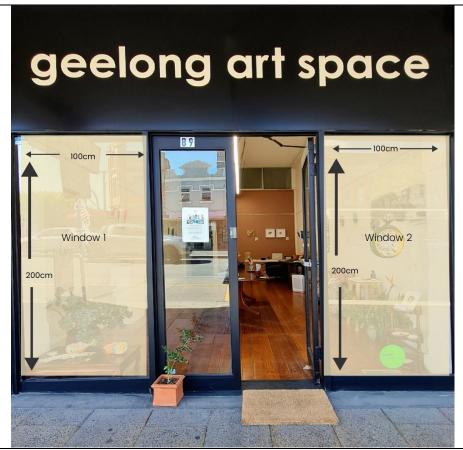

### Two shopfront windows\*

\$250 each per week (no commission)

Each window measures: 1 m (wide) x 2 m (tall)

\*Only available when there are no other exhibitions in the Exhibition Space.

Minimum hire: 2 weeks